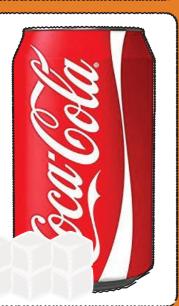

# **SUGARY DRINKS**

Daily Sugar Recommendations

**4-6 years old**19g of free sugars max
5 sugar cubes

7-10 years old 24g of free sugars max 6 sugar cubes

**11+years old**30g of free sugars max
7 sugar cubes

#### Mcdonalds Milkshake Strawberry

Amount of sugar per serving: 57g/medium 74g/large

Sugar Cubes/4g: 14.25/medium 18.5/large



### **Tango Ice Blast**

Amount of sugar per serving: 47g/600ml

Sugar Cubes/4g:



#### Frijj Strawberry Milkshake

Amount of sugar per serving: 38.8g/400ml

Sugar Cubes/4g: 10



## **TOP TIP!**

Making our own milk shakes at home can be a healthier alternative, with a lot less added sugar!

Or try having a smaller size to cut down on the sugar content.

#### Coca Cola

Amount of sugar per serving: 35g/ 330ml

Sugar Cubes/4g:



#### **Kubus Carrot Drink**

Amount of sugar per serving: 31.2g/300ml

Sugar Cubes/4g: **7.8** 



#### Redbull

Amount of sugar per serving: 27.5g/250ml

Sugar Cubes/4g: 6.8



#### **Fanta Orange**

Amount of sugar per serving: 23/500ml

Sugar Cubes/4g:



#### **Rubicon Mango**

Amount of sugar per serving: 14g/288ml

Sugar Cubes/4g: **3.5** 



#### **Volvic Strawberry**

Not all flavoured waters have as low sugar content as this one, look out for the sugar free versions!

Amount of sugar per serving: 250ml/11.5g

Sugar Cubes/4g:



#### Capri Sun

Amount of sugar per serving: 9.8g/200ml

Sugar Cubes/4g: 2.45



## Fruit Shoot (no added sugar)

Amount of sugar per serving: 1.4g/200ml



# alim .