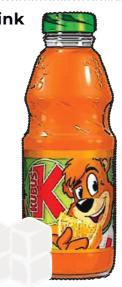

#### **Kubus Carrot Drink**

Amount of sugar per serving: 31.2g/300ml

Sugar Cubes/4g: **7.8** 