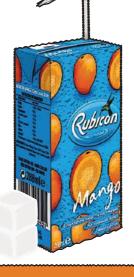

#### **Rubicon Mango**

Amount of sugar per serving: 14g/288ml

Sugar Cubes/4g: **3.5** 