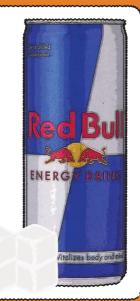

es

**11+years old**30g of free sugars max
7 sugar cubes

#### Mcdonalds Milkshake Strawberry

Amount of sugar per serving: 57g/medium 74g/large

Sugar Cubes/4g: 14.25/medium 18.5/large



### **Tango Ice Blast**

Amount of sugar per serving: 47g/600ml

Sugar Cubes/4g:



#### Frijj Strawberry Milkshake

Amount of sugar per serving: 38.8g/400ml

Sugar Cubes/4g: 10



## **TOP TIP!**

Making our own milk shakes at home can be a healthier alternative, with a lot less added sugar!

Or try having a smaller size to cut down on the sugar content.

#### Coca Cola

Amount of sugar per serving: 35g/ 330ml

Sugar Cubes/4g:



#### **Kubus Carrot Drink**

Amount of sugar per serving: 31.2g/300ml

Sugar Cubes/4g: **7.8** 



#### Redbull

Amount of sugar per serving: 27.5g/250ml

Sugar Cubes/4g: 6.8



#### **Fanta Orange**

Amount of sugar per serving: 23/500ml

Sugar Cubes/4g:



#### **Rubicon Mango**

Amount of sugar per serving: 14g/288ml

Sugar Cubes/4g: **3.5** 



#### **Volvic Strawberry**

Not all flavoured waters have as low sugar content as this one, look out for the sugar free versions!

Amount of sugar per serving: 250ml/11.5g

Sugar Cubes/4g:



#### Capri Sun

Amount of sugar per serving: 9.8g/200ml

Sugar Cubes/4g: 2.45



## Fruit Shoot (no added sugar)

Amount of sugar per serving: 1.4g/200ml



# alim .