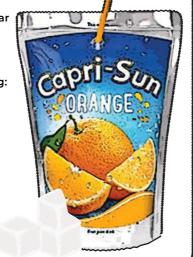

native, with a lot less added sugar!

Or try having a smaller size to cut down on the sugar content.

#### Coca Cola

Amount of sugar per serving: 35g/ 330ml

Sugar Cubes/4g:



#### **Kubus Carrot Drink**

Amount of sugar per serving: 31.2g/300ml

Sugar Cubes/4g: **7.8** 



#### Redbull

Amount of sugar per serving: 27.5g/250ml

Sugar Cubes/4g: 6.8



#### **Fanta Orange**

Amount of sugar per serving: 23/500ml

Sugar Cubes/4g:



#### **Rubicon Mango**

Amount of sugar per serving: 14g/288ml

Sugar Cubes/4g: **3.5** 



#### **Volvic Strawberry**

Not all flavoured waters have as low sugar content as this one, look out for the sugar free versions!

Amount of sugar per serving: 250ml/11.5g

Sugar Cubes/4g:



#### Capri Sun

Amount of sugar per serving: 9.8g/200ml

Sugar Cubes/4g: 2.45



## Fruit Shoot (no added sugar)

Amount of sugar per serving: 1.4g/200ml



# alim .