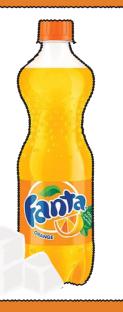

e Strawberry

Amount of sugar per serving: 57g/medium 74g/large

Sugar Cubes/4g: 14.25/medium 18.5/large



### **Tango Ice Blast**

Amount of sugar per serving: 47g/600ml

Sugar Cubes/4g:



#### Frijj Strawberry Milkshake

Amount of sugar per serving: 38.8g/400ml

Sugar Cubes/4g: 10



## **TOP TIP!**

Making our own milk shakes at home can be a healthier alternative, with a lot less added sugar!

Or try having a smaller size to cut down on the sugar content.

#### Coca Cola

Amount of sugar per serving: 35g/ 330ml

Sugar Cubes/4g:



#### **Kubus Carrot Drink**

Amount of sugar per serving: 31.2g/300ml

Sugar Cubes/4g: **7.8** 



#### Redbull

Amount of sugar per serving: 27.5g/250ml

Sugar Cubes/4g: 6.8



#### **Fanta Orange**

Amount of sugar per serving: 23/500ml

Sugar Cubes/4g:



#### **Rubicon Mango**

Amount of sugar per serving: 14g/288ml

Sugar Cubes/4g: **3.5** 



#### **Volvic Strawberry**

Not all flavoured waters have as low sugar content as this one, look out for the sugar free versions!

Amount of sugar per serving: 250ml/11.5g

Sugar Cubes/4g:



#### Capri Sun

Amount of sugar per serving: 9.8g/200ml

Sugar Cubes/4g: 2.45



## Fruit Shoot (no added sugar)

Amount of sugar per serving: 1.4g/200ml



# alim .