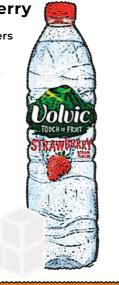

#### **Volvic Strawberry**

Not all flavoured waters have as low sugar content as this one, look out for the sugar free versions!

Amount of sugar per serving: 250ml/11.5g

Sugar Cubes/4g: