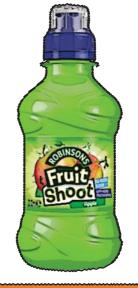

wn on the sugar content.

#### Coca Cola

Amount of sugar per serving: 35g/ 330ml

Sugar Cubes/4g:



#### **Kubus Carrot Drink**

Amount of sugar per serving: 31.2g/300ml

Sugar Cubes/4g: **7.8** 



#### Redbull

Amount of sugar per serving: 27.5g/250ml

Sugar Cubes/4g: 6.8



#### **Fanta Orange**

Amount of sugar per serving: 23/500ml

Sugar Cubes/4g:



#### **Rubicon Mango**

Amount of sugar per serving: 14g/288ml

Sugar Cubes/4g: **3.5** 



#### **Volvic Strawberry**

Not all flavoured waters have as low sugar content as this one, look out for the sugar free versions!

Amount of sugar per serving: 250ml/11.5g

Sugar Cubes/4g:



#### Capri Sun

Amount of sugar per serving: 9.8g/200ml

Sugar Cubes/4g: 2.45



## Fruit Shoot (no added sugar)

Amount of sugar per serving: 1.4g/200ml



# alim .