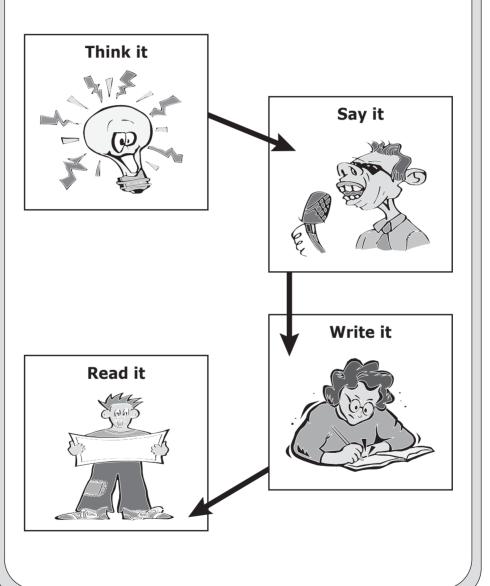

## Helping your child with homework

Reward your child for successfully completing homework tasks

Encourage your child to explain homework tasks to you. Discussing often helps to focus the mind

If your child is preparing for a test or exam, help by testing him/her on the key facts Try to provide your child with a suitable place and the right equipment to do his/her homework

## Tips to help your child with their homework

Help with spelling, punctuation and grammar

Take an interest in what your child is learning about

Encourage your child to read out loud to you. Reading skills are essential to learning

Take an interest in how well he/she did in previous homeworks. Praise all praiseworthy efforts!

Help your child to find out information from books, Internet, etc. Be careful not to do the work for him/her!