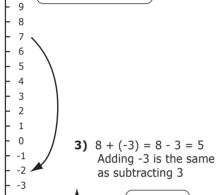

## 100 Square

| 1  | 2  | 3  | 4  | 5  | 6  | 7  | 8  | 9  | 10  |
|----|----|----|----|----|----|----|----|----|-----|
| 11 | 12 | 13 | 14 | 15 | 16 | 17 | 18 | 19 | 20  |
| 21 | 22 | 23 | 24 | 25 | 26 | 27 | 28 | 29 | 30  |
| 31 | 32 | 33 | 34 | 35 | 36 | 37 | 38 | 39 | 40  |
| 41 | 42 | 43 | 44 | 45 | 46 | 47 | 48 | 49 | 50  |
| 51 | 52 | 53 | 54 | 55 | 56 | 57 | 58 | 59 | 60  |
| 61 | 62 | 63 | 64 | 65 | 66 | 67 | 68 | 69 | 70  |
| 71 | 72 | 73 | 74 | 75 | 76 | 77 | 78 | 79 | 80  |
| 81 | 82 | 83 | 84 | 85 | 86 | 87 | 88 | 89 | 90  |
| 91 | 92 | 93 | 94 | 95 | 96 | 97 | 98 | 99 | 100 |

## **Number Lines**

#### Units



#### Positive and Negative Numbers







#### **Number Lines**

Remember that a number line can be **vertical** as well as **horizontal**.

#### **Examples:**

10



Start at 7 and

move down 9 spaces



4) 3 - (-3) = 3 + 3 = 6 Subtracting -3 is the same as adding 3

0

-1

-2

-3

-4

-5

-6

-7

-8

-9

-10



1

- -4 - -5 - -6 - -7 - -8 - -9 - -10

0

-1

-2

-3









#### **Time**

#### **12 Hour Clock**



#### **24 Hour Clock**

1 minute = 60 seconds

1 hour = 60 minutes

1 day = 24 hours

1 week = 7 days

1 year = 52 weeks

(365 days or 366 days in a leap year, like 2016 and 2020)







## **Angles and Shapes**



#### **Acute angle**

(Angle less than 90 degrees)



#### **Right angle**

(An angle of exactly 90 degrees)



#### **Obtuse angle**

(Angle between 90 and 180 degrees)



#### Reflex angle

(Angle between 180 and 360 degrees)

| Two dimensional shapes |           |       |
|------------------------|-----------|-------|
| Sides