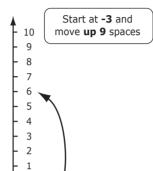

5  | 6  | 7  | 8  | 9  | 10  |
|----|----|----|----|----|----|----|----|----|-----|
| 11 | 12 | 13 | 14 | 15 | 16 | 17 | 18 | 19 | 20  |
| 21 | 22 | 23 | 24 | 25 | 26 | 27 | 28 | 29 | 30  |
| 31 | 32 | 33 | 34 | 35 | 36 | 37 | 38 | 39 | 40  |
| 41 | 42 | 43 | 44 | 45 | 46 | 47 | 48 | 49 | 50  |
| 51 | 52 | 53 | 54 | 55 | 56 | 57 | 58 | 59 | 60  |
| 61 | 62 | 63 | 64 | 65 | 66 | 67 | 68 | 69 | 70  |
| 71 | 72 | 73 | 74 | 75 | 76 | 77 | 78 | 79 | 80  |
| 81 | 82 | 83 | 84 | 85 | 86 | 87 | 88 | 89 | 90  |
| 91 | 92 | 93 | 94 | 95 | 96 | 97 | 98 | 99 | 100 |

## **Number Lines**

#### Units



#### Positive and Negative Numbers







#### **Number Lines**

Remember that a number line can be **vertical** as well as **horizontal**.

#### **Examples:**

10



Start at 7 and

move down 9 spaces



4) 3 - (-3) = 3 + 3 = 6 Subtracting -3 is the same as adding 3

0

-1

-2

-3

-4

-5

-6

-7

-8

-9

-10



1

- -4 - -5 - -6 - -7 - -8 - -9 - -10

0

-1

-2

-3









#### **Time**

#### **12 Hour Clock**



#### **24 Hour Clock**

1 minute = 60 seconds

1 hour = 60 minutes

1 day = 24 hours

1 week = 7 days

1 year = 52 weeks

(365 days or 366 days in a leap year, like 2016 and 2020)







## **Angles and Shapes**



#### **Acute angle**

(Angle less than 90 degrees)



#### **Right angle**

(An angle of exactly 90 degrees)



#### **Obtuse angle**

(Angle between 90 and 180 degrees)



#### Reflex angle

(Angle between 180 and 360 degrees)

| Two dimensional shapes |           |       |
|------------------------|-----------|-------|
| Sides                  | Name      | Shape |