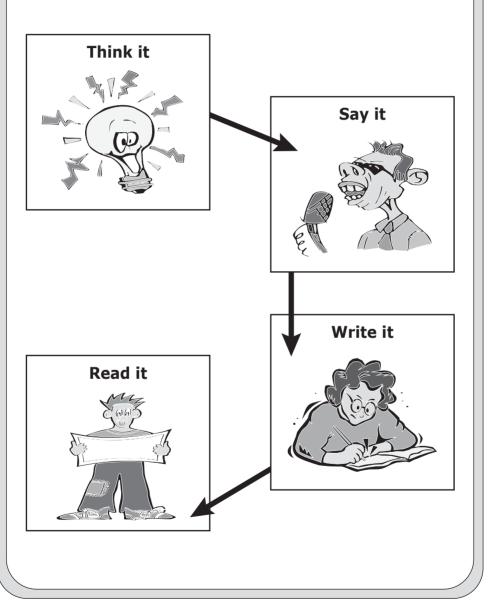

# Helping your child with homework

Reward your child for successfully completing homework tasks

Encourage your child to explain homework tasks to you. Discussing often helps to focus the mind

If your child is preparing for a test or exam, help by testing him/her on the key facts Try to provide your child with a suitable place and the right equipment to do his/her homework

# Tips to help your child with their homework

Help with spelling, punctuation and grammar

Take an interest in what your child is learning about

Encourage your child to read out loud to you. Reading skills are essential to learning

Take an interest in how well he/she did in previous homeworks. Praise all praiseworthy efforts!

Help your child to find out information from books, Internet, etc. Be careful not to do the work for him/her!